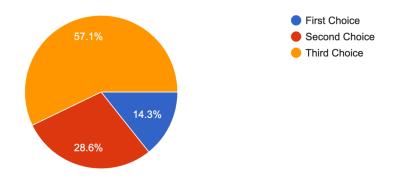

Scenario B - \$1,000,000 Educational Assistants (approximately 11 .875 FTE) + \$35,170 for Fundraising

7 responses

Scenario C - \$1,000,000 Allocation Formula per School + \$35,170 for Fundraising 7 responses