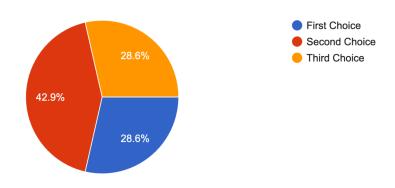

Scenario B - \$1,000,000 Educational Assistants (approximately 11 .875 FTE) + \$35,170 for Fundraising

7 responses

Scenario C - \$1,000,000 Allocation Formula per School + \$35,170 for Fundraising 7 responses